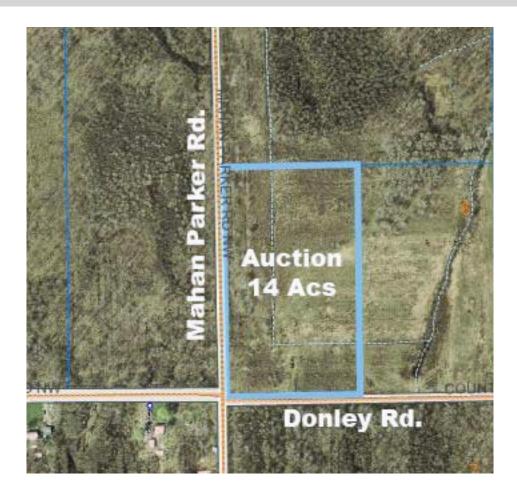

## **Beverly Williams Estate**

14 ACRES VACANT LAND WITH MINERAL RIGHTS BLOOMFIELD TWP. – TRUMBULL CO.

To settle the estate, all sells on location:

## Corner of Donley & Mahan Parker Rd. NW, North Bloomfield, OH 44450

**Directions:** Rt. 45 north of Rt. 87 at North Bloomfield to Park West Rd. and left and immediately right on Plank Rd. to Donley Rd. and left on Mahan Parker. Watch for KIKO signs.

14 acres – corner tract – open and wooded – lots of frontage – gas well – possible free gas – come walk it over – 500' frontage on Donley Rd. and 1000' frontage on Mahan Parker Rd.

**TERMS ON REAL ESTATE:** 10% down auction day, balance due at closing. A 10% buyer's premium will be added to the highest bid to establish the purchase price, which goes to the seller. Any desired inspections must be made prior to bidding. All information contained herein was derived from sources believed to be correct. Information is believed to be accurate but not guaranteed.